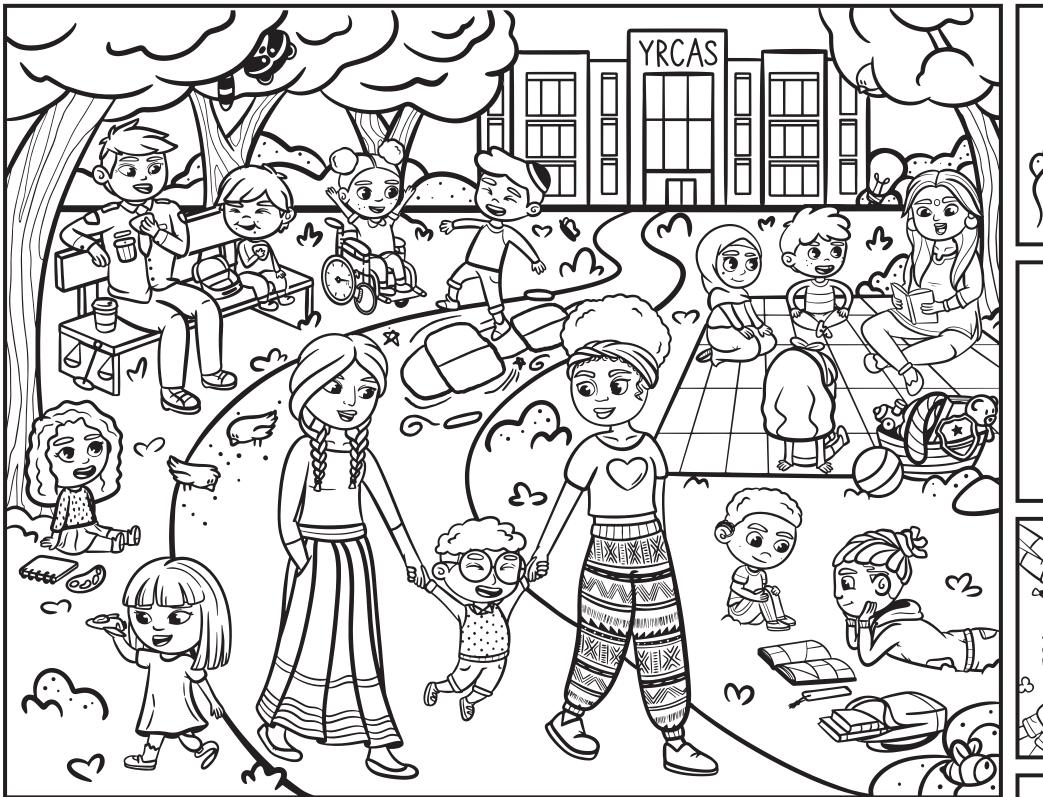

# **Hidden Objects**

These objects represent our values. Can you find all of the objects hidden in the picture above?

Badge of Accountability

Bee of Collaboration

Heart of Compassion

Scales of Equity

Bulb of

Innovation

Stopwatch of Proactivity

**Our Staff** Our staff learn about different cultures so that they know what children and youth need as they grow up. They keep studying, listening and learning how best to help children and youth when you need them most.